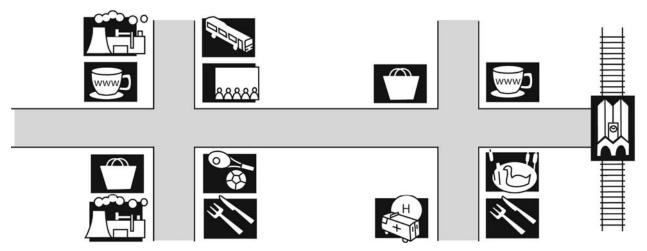

## Student B

1 Look at the picture of a town. Student A has the same picture but there are five differences. Ask and answer questions to find the differences.

2 When you have finished, compare your picture with Student A's picture. Have you got all the differences?

| Useful expressions  |                                     |
|---------------------|-------------------------------------|
| Questions           | Answers                             |
| Is there a / an?    | Yes, there is. / No, there isn't.   |
| Are there any?      | Yes, there are. / No, there aren't. |
| How many are there? | There are                           |