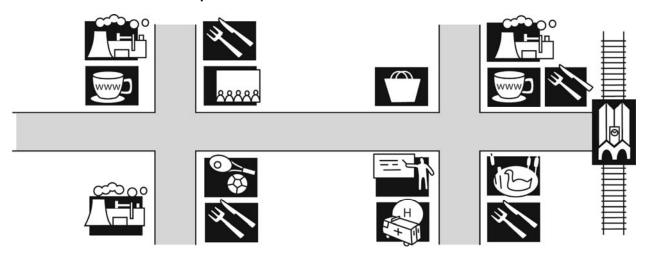

## Student A

1 Look at the picture of a town. Student B has the same picture but there are five differences. Ask and answer questions to find the differences.

2 When you have finished, compare your picture with Student B's picture. Have you got all the differences?

Useful expressions

Questions
Is there a / an ...?
Are there any ...?
How many ... are there?

Answers
Yes, there is. / No, there isn't.
Yes, there are. / No, there aren't.
There are ...